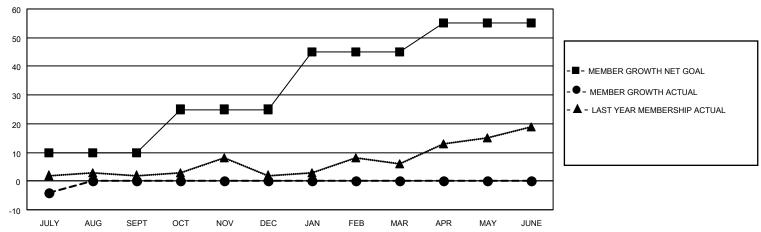

#### GOALS AND ACTUAL MEMBERS CUMULATIVE

| DROPPED CLUBS: 0 |   | 0 CLUBS OF 27 ADDED 1 OR<br>MORE NEW MEMBERS | GENDER DISTRIBUTION                 |              |  |
|------------------|---|----------------------------------------------|-------------------------------------|--------------|--|
|                  |   | WORL NEW WEWBERG                             | MALE                                | 501 (66.80%) |  |
|                  |   |                                              | FEMALE 249 (33.20%)                 |              |  |
| DROPPED MEMBERS  |   |                                              | NON BINARY                          | 0 (0.00%)    |  |
|                  |   |                                              | PREFER NOT TO ANSWER 0 (0.00%)      |              |  |
| DECEASED         | 0 |                                              |                                     |              |  |
| CLUB CANCELLED   | 0 | CLICK HERE FOR CUMULATIVE                    | TOTAL FAMILY UNIT MEMBERS           | 3 224        |  |
| _                |   | MEMBERSHIP DATA                              |                                     |              |  |
| TOTAL 4          |   |                                              | FAMILY MEMBERS PAYING HALF DUES 117 |              |  |
|                  |   |                                              |                                     |              |  |